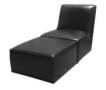

### Ultramodern Lounge

6-piece Sectional with Ottoman

Corner Chair

Armless Chair

Ottoman

Loveseat (2 Corner Chairs)

Armless Loveseat (2 Armless Chairs)

Armless Lounger (Armless Chair & Ottoman)