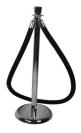

#### Accessories

Chrome Stanchion 8' Stanchion Rope

Stanchion w/Black Retractable Belt

Stanchion w/Red Retractable Belt

Sign Stand 22" x 28" (Black or Silver)

Wastebasket (Disposable or plastic)

Easel

Chrome Bag Rack