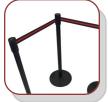

#### Accessories

Chrome Stanchion 8' Stanchion Rope

Stanchion w/Black Retractable Belt

Stanchion w/Red Retractable Belt

Sign Stand 22" x 28" (Black or Silver)

Wastebasket (Disposable or plastic)

Easel

Chrome Bag Rack