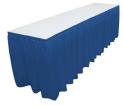

# Display Tables

Plain Tables 4', 6', & 8' lengths available

**Skirted Tables** 

**Skirted Counters** 