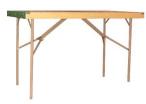

# Display Tables

Plain Tables 4', 6', & 8' lengths available

**Skirted Tables** 

**Skirted Counters** 