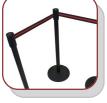

#### Accessories

Chrome Stanchion 8' Stanchion Rope

Stanchion w/Black Retractable Belt

Stanchion w/Red Retractable Belt

Sign Stand 22" x 28" (Black or Silver)

Wastebasket (Disposable or plastic)

Easel

Chrome Bag Rack