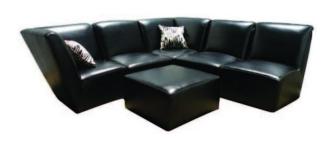

### Ultramodern Lounge

6-piece Sectional with Ottoman

Corner Chair

Armless Chair

Ottoman

Loveseat (2 Corner Chairs)

Armless Loveseat (2 Armless Chairs)

Armless Lounger (Armless Chair & Ottoman)