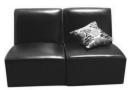

### Ultramodern Lounge

6-piece Sectional with Ottoman

Corner Chair

Armless Chair

Ottoman

Loveseat (2 Corner Chairs)

Armless Loveseat (2 Armless Chairs)

Armless Lounger (Armless Chair & Ottoman)